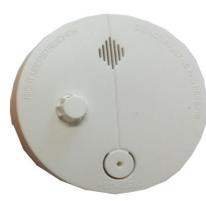

## **Product Details:**

The PW-560H stand- alone heat alarm was designed with precise Microprocessor control integrating both Rate of Rise and Fixed Temperature heat detection. It's perfectly suitable for installation in all environments especially in the kitchen, garage, factory etc.

## **Product Features:**

- 1. Electronic thermistor sensing;
- 2.Standard quality to provide accuracy and stability;
- 3.Uses a microprocessor for circuit control to assume performance stability and reliability;
- 4. Easy installation and maintenance;
- 5. Hush button, to stop the alarm from sounding;
- 6. Five year limited warranty

| TECHNICAL SPECIFICATIONS     |                                          |
|------------------------------|------------------------------------------|
| Power Supply                 | 9V Lithium Battery CR-V9                 |
| <b>Operating Temperature</b> | -5°C to 40°C                             |
| Relative Humidity            | 15% to 90% RH, noncondensing             |
| Alarm Indication             | Audible and visual alarm                 |
| <b>Buzzer Output</b>         | >85dB at 3m                              |
| Dimensions                   | Ø102*43mm (with base)                    |
| Material                     | ABS                                      |
| Test Facility                | Yes, test button to verify operation     |
| Interconnection              | Up to 11 additional detectors            |
| Sensitivity                  | Meets EN54-5 and UL521 standards         |
| Response Temperature         | Fixed temperature: 57°C                  |
|                              | Rate of Rise function: >6.7°C per minute |